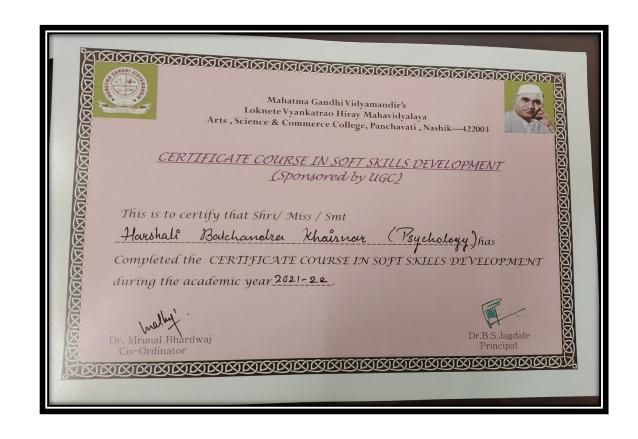

## **Certificate Course in Soft skills development**

# ONLINE CERTIFICATE COURSE IN SOFT SKILLS DEVELOPMENT

2021-2022

# CERTIFICATE COURCE IN SOFT SKILLS DEVELOPMENT PG DEPARTMENT OF PSYCHOLOGY AND RESEARCH CENTER

| ACADEMIC Y | EAR | : |
|------------|-----|---|
|------------|-----|---|

PERSONAL DETAILS (Write in block letters):-