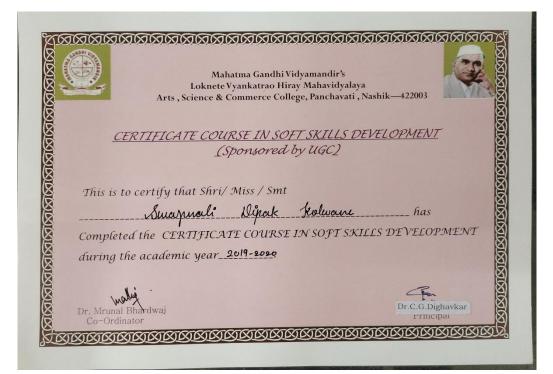

|                    |           |
| This is t | o certify that | Shri/ Miss  | s / Smt                    |                    |           |
|           | Deepak         | Вари        | Borse                      |                    | has       |
| Complet   | V              |             |                            | FT SKILLS D        | EVELOPMEN |
| during t  | he academic    | year 2019 - | 2020                       |                    |           |
|           |                |             |                            |                    |           |
|           | lui.           |             |                            |                    | a.        |
| 1,19      |                |             |                            |                    |           |









Head
Department of Psychology
Loknete Vyankatrao Hiray
Arts, Science & Commerce College,
Panchavati, Nashik - 3.

Prof. Dr. M. A. Bhardwaj

Head department of Psychology

#### Mahatma Gandhi Vidyamandir's

Loknete Vyankatrao Hiray Arts, Science and Commerce College, Panchavati, Nashik-03.

## **PG Department of Psychology & Research Centre**

# Certificate Course on Soft Skills Development Annual Report 2018-2019

The self finance Certificate course in Soft Skills Development' was conducted by the PG Department of Psychology& Research Centre during the academic year 2018-19for under graduate students. Dr. Mrunal Bhardwaj was the coordinator of the course. She constructed the syllabus of the course and approved by Savitribai Phule Pune University. The syllabus consists of three theory