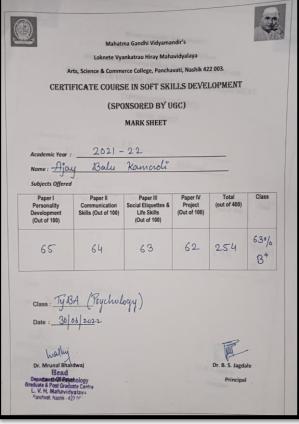

## Paper IV Project

| Sr. No. | Name                            | Internal Marks | External Marks | Total (100) |
|---------|---------------------------------|----------------|----------------|-------------|
|         |                                 | (30)           | (70)           |             |
| 1       | JAYA NARAHARI NEWADE            | 26             | 52             | 78          |
| 2       | ARWA JAKIRHUSSAN BOHARI         | 23             | 48             | 71          |
| 3       | MUBARAKA MUSTUFA BOHARI         | 26             | 58             | 84          |
| 4       | TEJAL SUBHASH SONJE             | 19             | 58             | 78          |
| 5       | MOHAN HEMANT NATH               | 24             | 32             | 56          |
| 6       | ANIKET EKNATH BORGUDE           | 20             | 38             | 58          |
| 7       | NAMDEV TUKARAM TOKARE           | 25             | 46             | 71          |
| 8       | AJAY BALU KAMADI                | 20             | 42             | 62          |
| 9       | RUSHIKESH RAJENDRA RATHI        | 25             | 64             | 89          |
| 10      | VAISHANAVI GORAKHANATH<br>PAWAR | 18             | 48             | 86          |
| 11      | ARCHANA BABURAO DHOLE           | 23             | 46             | 69          |
| 12      | RUSHIKESH MANOJ JADHAV          | 24             | 43             | 67          |
| 13      | TEJASWINI BALASAHEB BARVE       | 23             | 56             | 79          |
| 14      | VISHAL VILAS BANKAR             | 19             | 48             | 67          |
| 15      | SWATI ANIL BACHHA               | 27             | 62             | 89          |
| 16      | SNEHAL RAJESH SALUNKE           | 23             | 54             | 77          |
| 17      | KOMAL KEDA THORAT               | 22             | 58             | 79          |
| 18      | VAIBHAV MANOHAR JADHAV          | 25             | 62             | 87          |
| 19      | MAYURI AJAY BHAMARE             | 17             | 46             | 63          |
| 20      | NIKITA DNYANESHWAR GODSE        | 18             | 48             | 66          |
| 21      | SHIVANI SHANYTARAM BARVE        | 19             | 44             | 63          |
| 22      | AVISHKAR ARJUN PARESIR          | 16             | 46             | 62          |
| 23      | TUSHAR NAGRAJ BORASTE           | 14             | 38             | 52          |
| 25      | ABHIJEET SHIVAJI CHAVANKE       | 24             | 56             | 80          |
| 26      | DALVI SACHIN KAILAS             | 24             | 63             | 87          |