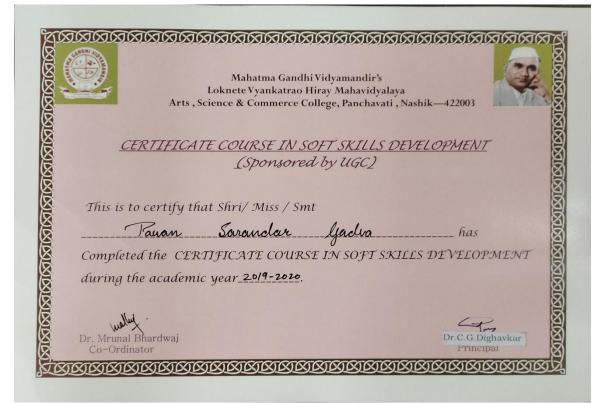

|                    |           |
| This is t | o certify that | Shri/ Miss  | s / Smt                    |                    |           |
|           | Deepak         | Вари        | Borse                      |                    | has       |
| Complet   | V              |             |                            | FT SKILLS D        | EVELOPMEN |
| during t  | he academic    | year 2019 - | 2020                       |                    |           |
|           |                |             |                            |                    |           |
|           | lui.           |             |                            |                    | a.        |
| 1,19      |                |             |                            |                    |           |









Head
Department of Psychology
Loknete Vyankatrao Hiray
Arts, Science & Commerce College,
Panchavati, Nashik - 3.

Prof. Dr. M. A. Bhardwaj

Head department of Psychology

#### Mahatma Gandhi Vidyamandir's

Loknete Vyankatrao Hiray Arts, Science and Commerce College, Panchavati, Nashik-03.

## **PG Department of Psychology & Research Centre**

# Certificate Course on Soft Skills Development Annual Report 2018-2019

The self finance Certificate course in Soft Skills Development' was conducted by the PG Department of Psychology& Research Centre during the academic year 2018-19for under graduate students. Dr. Mrunal Bhardwaj was the coordinator of the course. She constructed the syllabus of the course and approved by Savitribai Phule Pune University. The syllabus consists of three theory p