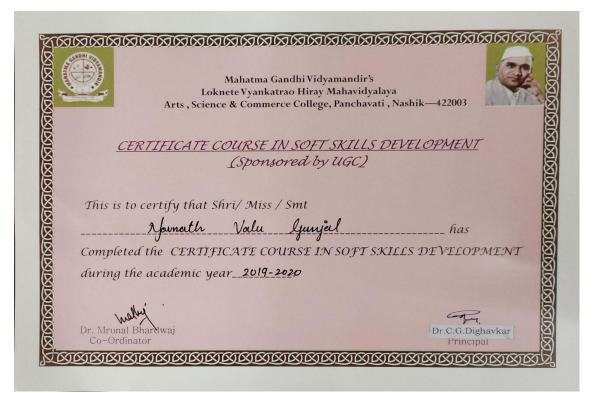

|                    |           |
| This is t | o certify that | Shri/ Miss  | s / Smt                    |                    |           |
|           | Deepak         | Вари        | Borse                      |                    | has       |
| Complet   | V              |             |                            | FT SKILLS D        | EVELOPMEN |
| during t  | he academic    | year 2019 - | 2020                       |                    |           |
|           |                |             |                            |                    |           |
|           | lui.           |             |                            |                    | a.        |
| 1,19      |                |             |                            |                    |           |









Head
Department of Psychology
Loknete Vyankatrao Hiray
Arts, Science & Commerce College,
Panchavati, Nashik - 3.

Prof. Dr. M. A. Bhardwaj

Head department of Psychology

#### Mahatma Gandhi Vidyamandir's

Loknete Vyankatrao Hiray Arts, Science and Commerce College, Panchavati, Nashik-03.

## **PG Department of Psychology & Research Centre**

# Certificate Course on Soft Skills Development Annual Report 2018-2019

The self finance Certificate course in Soft Skills Development' was conducted by the PG Department of Psychology& Research Centre during the academic year 2018-19for under graduate students. Dr. Mrunal Bhardwaj was the coordinator of the course. She constructed the syllabus of the course and approved by Savitribai Phule Pune University. The syllabus consists of three theo