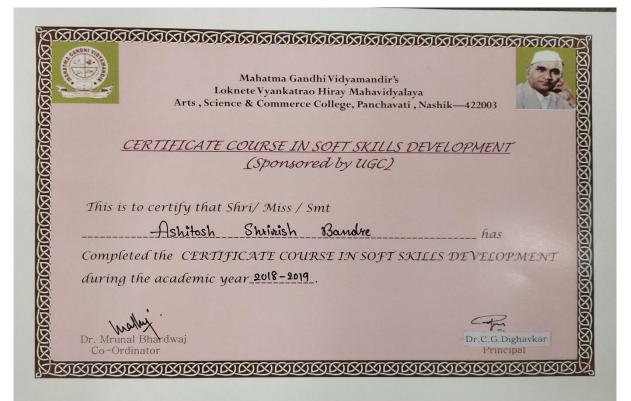

|
|                                           | CALL CC DEDITIONALE ACT |
| Completed the CERTIFICATE COURSE IN SOFT  | SXILLS DE VELOPMENT     |
| during the academic year_2018-2019.       |                         |
|                                           |                         |
|                                           |                         |
| ( ) willy .                               | C. T.                   |
| Dr. Mrunal Bhardwaj                       | Dr.C.G.Dighavkar        |
| Co-Ordinator                              | Principal               |
|                                           |                         |
|                                           |                         |
|                                           |                         |







Head
Department of Psychology
Loknete Vyankatrao Hiray
Arts, Science & Commerce College,
Panchavati, Nashik - 3.

Prof. Dr. M. A. Bhardwaj

**Head department of Psychology** 

#### Mahatma Gandhi Vidyamandir's

Loknete Vyankatrao Hiray Arts, Science and Commerce College, Panchavati, Nashik-03.

#### **PG Department of Psychology & Research Centre**

# Certificate Course on Soft Skills Development Annual Report 2017-2018

The 'Certificate course in Soft Skills Development' was conducted by the PG Department of Psychology & Research Centre during the academic year 2017-18 for under graduate students. Dr. Mrunal Bhardwaj was the coordinator of the course. She constructed the syllabus of the course and approved by Savitribai Phule Pune University. The syllabus consists of three theory pa