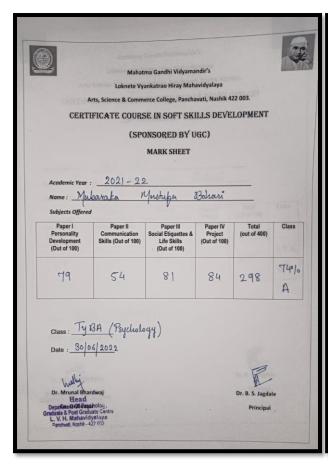

## Paper III Social Etiquettes and other life skills

| Sr.<br>No. | Name                            | Internal<br>Marks (30) | External Marks (70) | Total (100) |
|------------|---------------------------------|------------------------|---------------------|-------------|
| 1          | JAYA NARAHARI NEWADE            | 23                     | 44                  | 67          |
| 2          | ARWA JAKIRHUSSAN BOHARI         | 25                     | 42                  | 67          |
| 3          | MUBARAKA MUSTUFA BOHARI         | 25                     | 56                  | 81          |
| 4          | TEJAL SUBHASH SONJE             | 24                     | 28                  | 52          |
| 5          | MOHAN HEMANT NATH               | 17                     | 54                  | 71          |
| 6          | ANIKET EKNATH BORGUDE           | 21                     | 36                  | 57          |
| 7          | NAMDEV TUKARAM TOKARE           | 19                     | 38                  | 57          |
| 8          | AJAY BALU KAMADI                | 23                     | 40                  | 63          |
| 9          | RUSHIKESH RAJENDRA RATHI        | 25                     | 46                  | 71          |
| 10         | VAISHANAVI GORAKHANATH<br>PAWAR | 24                     | 62                  | 86          |