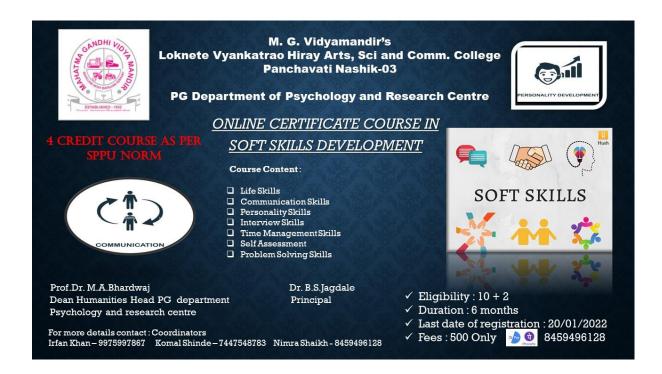

## **Certificate Course in Soft skills development**

# ONLINE CERTIFICATE COURSE IN SOFT SKILLS DEVELOPMENT

2021-2022

## 4 Credit course as per SPPU norms

**Course duration:** 6 months (Weekly 2 Lectures) Links will be provided on whats app group

**Fees:** 500

Eligibility: 10+2 [H.S.C] of any Stream

Nomenclature of paper: The course will consist of three theory papers and one practical

Course Coordinators: 1) Dr. Irfan Khan – 9975997867

2) Miss Komal Shinde – 7447548783

3) Mrs. Nimra Shaikh - 8459496128